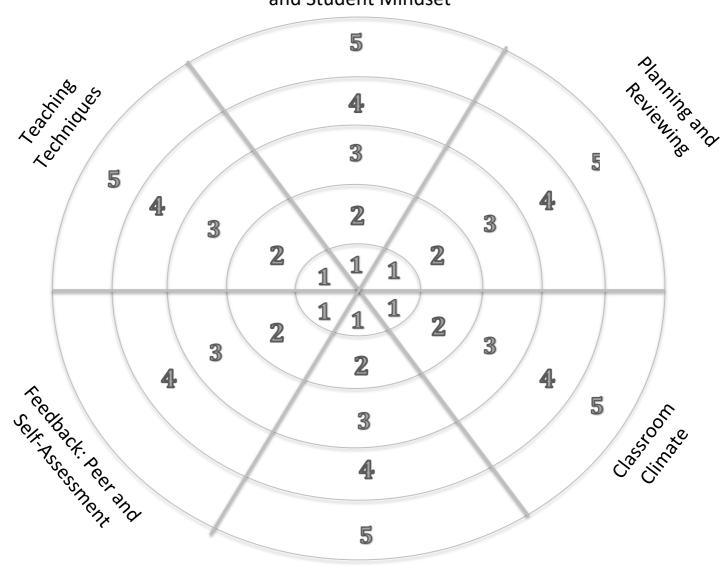

## Teacher Expectation and Student Mindset

Questioning

Creating effective pupil independence in lessons depends on many factors. For each section of the wheel note down your strengths or things that you do that help make this area a success. Then assign yourself a mark from 1-5 with 5 being 'highly effective' through to 1 'could do with some extra ideas'. Joining these marks up will help you think about your strengths, where your efforts are going and where you might trial out some new approaches.